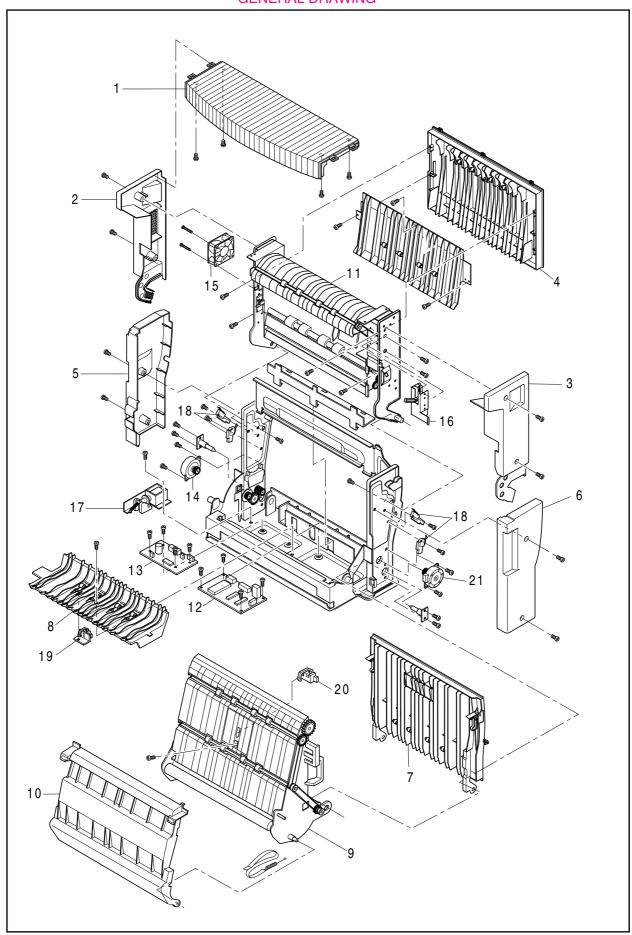

### **DUPLEX UNIT**

| DUPLEX                |           | I 0 : : | DECODIDEION           | - Periodic |
|-----------------------|-----------|---------|-----------------------|------------|
| REF.NO                | CODE      |         | DESCRIPTION           | REMARK     |
| 1                     | LJ2284001 | 1       | ` '                   |            |
| 2                     | LJ2216001 |         | COVER TOP (L)         |            |
| 3                     | LJ2217001 |         | COVER TOP (R)         |            |
| 4                     | LJ2219001 |         | COVER TOP (B) AS      |            |
| 5                     | LJ2223001 |         | COVER LOW (L)         |            |
| 6                     | LJ2225001 |         | COVER LOW (R)         |            |
| 7                     | LJ2226001 |         | COVER LOW (B) AS      |            |
| 8                     | LJ2237001 |         | PAPER GUIDE BOTTOM AS |            |
| 9                     | LJ2238001 |         | PAPER GUIDE RVS AS    |            |
| 10                    | LJ2240001 |         | PAPER GUIDE RVS IN    |            |
| 11                    | LJ2325001 |         | PAPER GUIDE U AS      |            |
| 12                    | LJ2326001 |         | DUPL PWB              |            |
| 13                    | LJ2261001 |         | RELAY PWB             |            |
| 14                    | LJ2241001 |         | MOTOR (1)             |            |
| 15                    | LJ2262001 |         | FAN MOTOR             |            |
| 16                    | LJ2263001 |         | SOLENOID (U) AS       |            |
| 17                    | LJ2264001 |         | SOLENOID (L) AS       |            |
| 18                    | UH1946001 |         | INTERLOCK SWITCH      |            |
| 19                    | LJ2127001 |         | D SENSOR (PT4)        |            |
| 20                    | LJ2156001 |         | D SENSOR (PT5)        |            |
| 21                    | LJ2324001 | 1       | MOTOR (2)             |            |
|                       |           |         |                       |            |
|                       |           |         |                       |            |
|                       |           |         |                       |            |
|                       |           |         |                       |            |
|                       |           |         |                       |            |
|                       |           |         |                       |            |
|                       |           |         |                       |            |
|                       |           |         |                       |            |
|                       |           |         |                       |            |
|                       |           |         |                       |            |
|                       |           |         |                       |            |
|                       |           |         |                       |            |
|                       |           |         |                       |            |
|                       |           |         |                       |            |
|                       |           |         |                       |            |
|                       |           |         |                       |            |
|                       |           |         |                       |            |
|                       |           |         |                       |            |
|                       |           |         |                       |            |
|                       |           |         |                       |            |
|                       |           |         |                       |            |
|                       |           |         |                       |            |
|                       |           |         |                       |            |
|                       |           |         |                       |            |
|                       |           |         |                       |            |
|                       |           |         |                       |            |
|                       |           |         |                       |            |
|                       |           |         |                       |            |
|                       |           |         |                       |            |
|                       |           |         |                       |            |
|                       |           |         |                       |            |
|                       |           |         |                       |            |
| MODEL DX-3400 54S-X21 |           |         |                       |            |

# GENERAL DRAWING

MODEL DX-3400 54S-X21