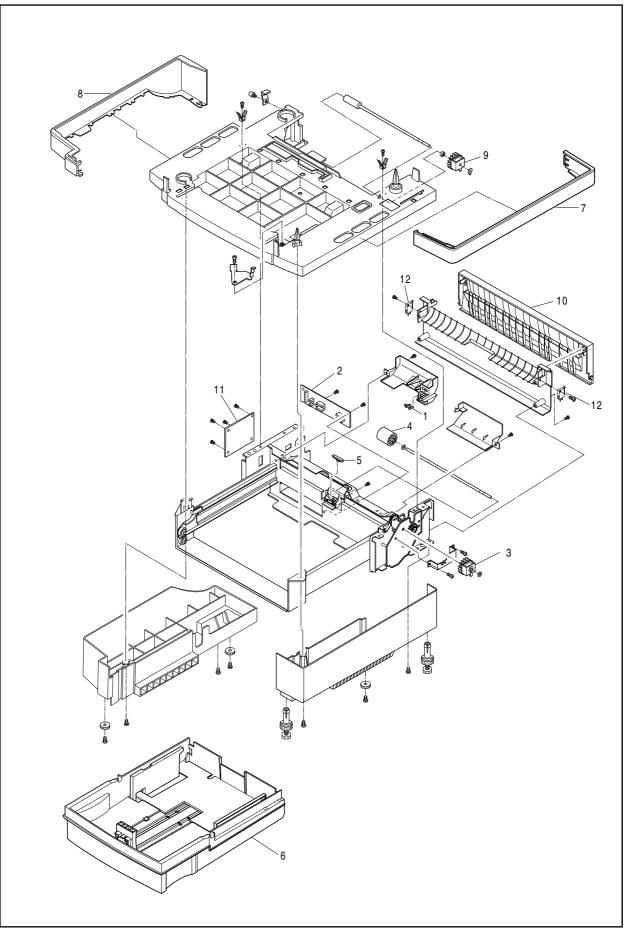

#### LOWER TRAY UNIT

| REF.NO      |                        |   | DESCRIPTION                                  | DEMARK |
|-------------|------------------------|---|----------------------------------------------|--------|
| REF.NO      | CODE<br>UH1948001      |   | PAPER SENSOR                                 | REMARK |
|             | LJ2239001              |   | PAPER SENSOR<br>PAPER SIZE SENSOR 3          |        |
| 2<br>3      |                        |   | PAPER FEEDING CLUTCH                         |        |
| 3           | UH3494001<br>UH3485001 |   | PAPER FEEDING CLUTCH<br>PAPER FEEDING ROLLER |        |
| 4<br>5<br>6 |                        |   |                                              |        |
| 5           | LJ2317001              |   | SEPARATOR PAD (2)                            |        |
| 6           | LJ2189001              |   | LF PAPER CASSETTE 3                          |        |
| 7           | LJ2053001              |   | LF3 SIDE COVER R                             |        |
| 8           | LJ2136001              |   | LF3 SIDE COVER L                             |        |
| 9           | LJ2175001              |   | LF3 CLUTCH D                                 |        |
| 10          | LJ2265001              |   | LF3 REAR COVER ASSY                          |        |
| 11          | LJ2188001              |   | IOD3 PWB                                     |        |
| 12          | UH1946001              | 2 | INTERLOCK SWITCH                             |        |
|             |                        |   |                                              |        |
|             |                        |   |                                              |        |
|             |                        |   |                                              |        |
|             |                        |   |                                              |        |
|             |                        |   |                                              | l      |
|             |                        |   |                                              |        |
|             |                        |   |                                              |        |
|             |                        |   |                                              |        |
|             |                        |   |                                              |        |
|             |                        |   |                                              |        |
|             |                        |   |                                              |        |
|             |                        |   |                                              |        |
|             |                        |   |                                              |        |
|             |                        |   |                                              |        |
|             |                        |   |                                              |        |
|             |                        |   |                                              |        |
|             |                        |   |                                              |        |
|             |                        |   |                                              |        |
|             |                        |   |                                              |        |
|             |                        |   |                                              |        |
|             |                        |   |                                              |        |
|             |                        |   |                                              |        |
|             |                        |   |                                              |        |
|             |                        |   |                                              |        |
|             |                        |   |                                              |        |
|             |                        |   |                                              | l      |
|             |                        |   |                                              | l      |
|             |                        |   |                                              |        |
|             |                        |   |                                              |        |
|             |                        |   |                                              |        |
|             |                        |   |                                              |        |
|             |                        |   |                                              |        |
|             |                        |   |                                              |        |
|             |                        |   |                                              |        |
|             |                        |   |                                              |        |
|             |                        |   |                                              |        |
|             |                        |   |                                              |        |
|             |                        |   |                                              |        |
|             |                        |   |                                              |        |
|             |                        |   |                                              |        |
|             |                        |   |                                              |        |
|             |                        |   |                                              |        |
|             |                        |   |                                              |        |
|             |                        | I |                                              |        |